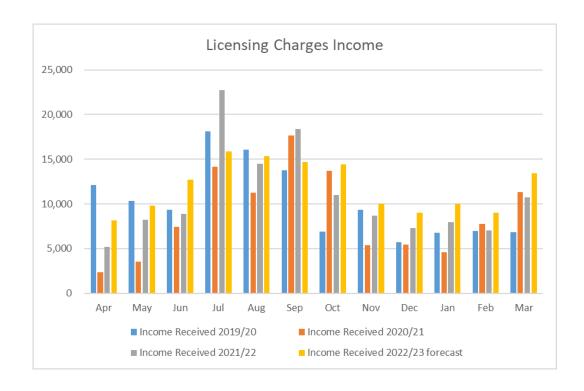

# 2. Prior years analysis, current financial year projections

The graph below illustrates income received compared to applications received over the last three years and a forecast for the current year. A full analysis of fees and charges has been undertaken with a view to achieving full cost recovery. Some fees are limited as they have a price ceiling that we cannot breach.

|                       | 2019/20   | 2020/21   | 2021/22   | 2022/23<br>forecast |  |
|-----------------------|-----------|-----------|-----------|---------------------|--|
| Applications Received | 982       | 451       | 837       | 854                 |  |
| Income Received       | (122,316) | (104,476) | (130,513) | (142,400)           |  |