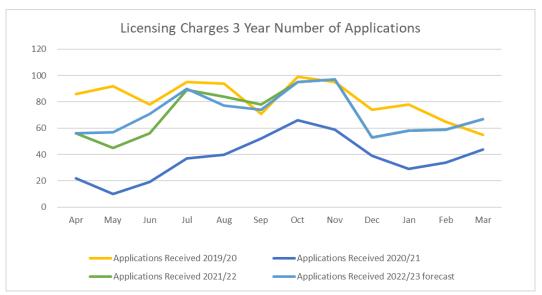

# 2. Prior years analysis, current financial year projections

The graph below illustrates income received compared to applications received over the last three years and a forecast for the current year. A full analysis of fees and charges has been undertaken with a view to achieving full cost recovery. Some fees are limited as they have a price ceiling that we cannot breach.

|                       | 2019/20   | 2020/21   | 2021/22   | 2022/23<br>forecast |  |
|-----------------------|-----------|-----------|-----------|---------------------|--|
| Applications Received | 982       | 451       | 837       | 854                 |  |
| Income Received       | (122,316) | (104,476) | (130,513) | (142,400)           |  |